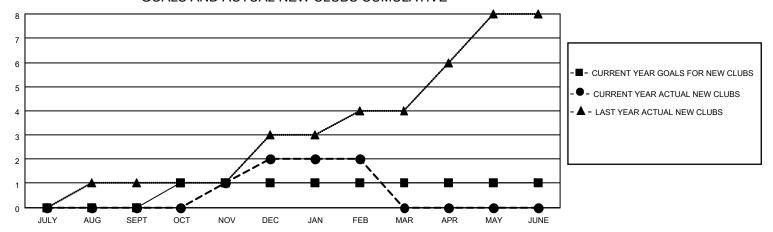

## District 352

Results as of: 2/28/2022

| Clubs                 |               |           |               | Members               |                       |                         |                                                    |
|-----------------------|---------------|-----------|---------------|-----------------------|-----------------------|-------------------------|----------------------------------------------------|
| RESULTS FOR 2021-2022 |               |           |               | RESULTS FOR 2021-2022 |                       |                         |                                                    |
| QUARTER               | NEW CLUB GOAL | NEW CLUBS | DROPPED CLUBS | QUARTER MEMB          | ER GROWTH NET<br>GOAL | MEMBER GROWTH<br>ACTUAL | DROPPED<br>MEMBERS ACTUAL<br>(including transfers) |
| JULY/AUG/SEPT         | 0             | 0         | 5             | JULY/AUG/SEPT         | 15                    | 32                      | 124                                                |
| OCT/NOV/DEC           | 1             | 2         | 2             | OCT/NOV/DEC           | 15                    | 113                     | 149                                                |
| JAN/FEB/MAR           | 0             | 0         | 3             | JAN/FEB/MAR           | 15                    | 68                      | 105                                                |
| APR/MAY/JUNE          | 0             | 0         | 0             | APR/MAY/JUNE          | 15                    | 0                       | 0                                                  |

### GOALS AND ACTUAL NEW CLUBS CUMULATIVE