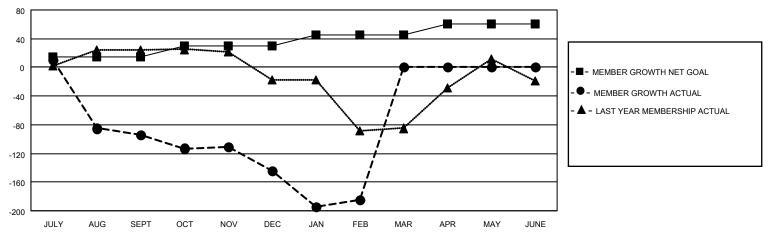

## District 352

Results as of: 2/28/2022

| Clubs                 |               |           |               | Members               |                       |                         |                                                    |
|-----------------------|---------------|-----------|---------------|-----------------------|-----------------------|-------------------------|----------------------------------------------------|
| RESULTS FOR 2021-2022 |               |           |               | RESULTS FOR 2021-2022 |                       |                         |                                                    |
| QUARTER               | NEW CLUB GOAL | NEW CLUBS | DROPPED CLUBS | QUARTER MEMB          | ER GROWTH NET<br>GOAL | MEMBER GROWTH<br>ACTUAL | DROPPED<br>MEMBERS ACTUAL<br>(including transfers) |
| JULY/AUG/SEPT         | 0             | 0         | 5             | JULY/AUG/SEPT         | 15                    | 32                      | 124                                                |
| OCT/NOV/DEC           | 1             | 2         | 2             | OCT/NOV/DEC           | 15                    | 113                     | 149                                                |
| JAN/FEB/MAR           | 0             | 0         | 3             | JAN/FEB/MAR           | 15                    | 68                      | 105                                                |
| APR/MAY/JUNE          | 0             | 0         | 0             | APR/MAY/JUNE          | 15                    | 0                       | 0                                                  |

### GOALS AND ACTUAL MEMBERS CUMULATIVE

| DROPPED CLUBS: 10 |     | 33 CLUBS OF 66 ADDED 1 OR<br>MORE NEW MEMBERS | GENDER DISTRIBUTION                 |              |  |
|-------------------|-----|-----------------------------------------------|-------------------------------------|--------------|--|
|                   |     | MORE NEW MEMBERS                              | MALE 434 (34.17%)                   |              |  |
|                   |     |                                               | FEMALE                              | 835 (65.75%) |  |
| DROPPED MEMBERS   |     |                                               | NON BINARY                          | 0 (0.00%)    |  |
|                   |     |                                               | PREFER NOT TO ANSWER                | 1 (0.08%)    |  |
| DECEASED          | 9   |                                               |                                     |              |  |
| CLUB CANCELLED    | 175 | CLICK HERE FOR CUMULATIVE                     | TOTAL FAMILY UNIT MEMBERS 397       |              |  |
| OTHER             | 192 | MEMBERSHIP DATA                               |                                     |              |  |
| TOTAL             | 376 |                                               | FAMILY MEMBERS PAYING HALF DUES 255 |              |  |
|                   |     |                                               |                                     |              |  |